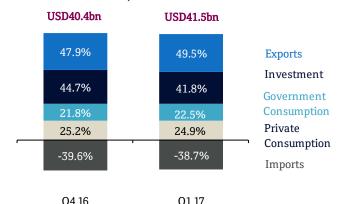

### Nominal GDP in Q1 grew 14.5% year on year

- Qatar's quarterly GDP expanded by 14.5% year on year to USD41.4bn in Q1 2017, from 2.1% growth in Q4 2016
- Exports rose as a percentage share of GDP, likely helped by higher oil prices

#### GDP by expenditure

(bn USD and share in total GDP)

Sources: MDPS, Haver Analytics and QNB Economics