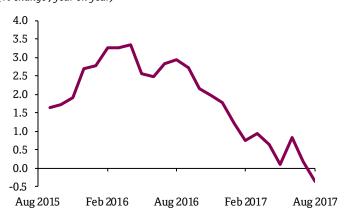

#### CPI inflation fell to -0.4% year on year in August

New Data

New Data

- Consumer price index (CPI) inflation fell to -0.4% in August from 0.2% in July
- Food price inflation contributed the most to a lower headline with food inflation falling to 2.8% in August from 4.5% in July
- Overall, we expect inflation to average 0.9% in 2017 from 2.7% in 2016 due to falling rents and the fading impact of fuel subsidy cuts that took place in 2016

#### **CPI Inflation**

(% change, year on year)

Sources: Ministry of Development Planning and Statistics (MDPS), Haver Analytics and QNB Economics