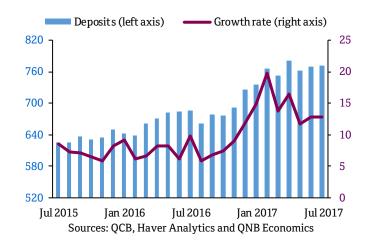

### Bank deposit growth picked up to 12.8% in July

- Bank deposits growth rose by 12.8% year on year in July compared to 12.7% in June
- Public sector deposit growth accelerated to 37.1% compared to 21.4% in June
- Non-resident deposits slowed to 13.8% year on year from 26.6% growth the previous month
- Private sector deposits declined by -1.1% year on year compared to 2.4% in June

#### **Bank deposits**

(bn QAR and % change year on year)

QNB Economics economics@qnb.com 14 September 2017

New Data