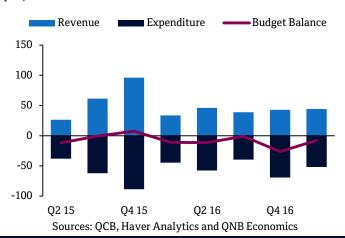

#### The fiscal deficit narrowed to -5.1% of GDP in O1 2017

- The fiscal deficit narrowed in Q1 to 5.1% of GDP from -17.9% in Q4 2016
- Revenue rose by 31.0% year on year in Q1, helped by higher oil prices, while expenditure rose by 15.8% year on year
- The 2017 budget announced by the government projects a reduction in the fiscal deficit to QAR28.4bn in 2017 from a deficit of QAR46.5bn in 2016