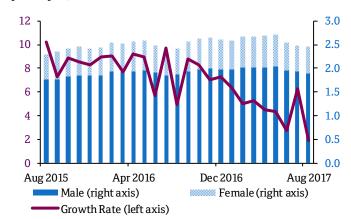

## Qatar's population rose by 1.9% year on year in August to 2.45m

#### New Data

**QNB** Economics

economics@qnb.com 14 September 2017

- Qatar's population fell to 2.45m in August from 2.47m the previous month, although it increased by 1.9% on a year on year basis
- The male and female populations rose by 0.3% and 7.2% year on year, respectively — women made up 23.3% of the population

## **Population**

(m, % year on year)

Sources: MDPS, Haver Analytics and QNB Economics