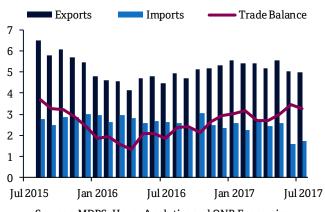

## The trade surplus declined to USD3.3bn in July

- The trade surplus narrowed to USD3.3bn in July from USD3.4bn in June
- Exports grew 11.4% year on year to USD5.0bn, helped by the recovery in oil and gas prices, while imports fell 35.0% year on year in July
- South Korea was the largest export market, with a share of 17.3% of total exports, followed by China and Japan; the US and China were the top countries of origin for imports

#### Trade balance

(bn USD)

Sources: MDPS, Haver Analytics and QNB Economics