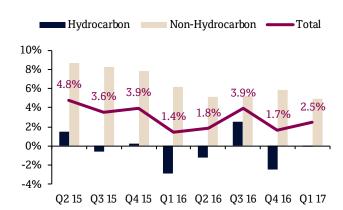

#### The non-hydrocarbon sector drove real GDP growth in Q1-2017

- Real GDP grew by 2.5% year on year in Q1 2017 compared to 1.7% growth in Q4 2016
- The non-hydrocarbon sector grew by 4.9% year on year from 5.8% the previous quarter. Construction continued to be the fastest growing sector in Q1, with growth at 15.7%
- Growth in the hydrocarbon sector was flat in Q1, following a contraction of 2.5% in Q4

### Real GDP growth by sector

(% change, year on year)

**QNB** Economics

economics@qnb.com 14 September 2017

Sources: MDPS, Haver Analytics and QNB Economics