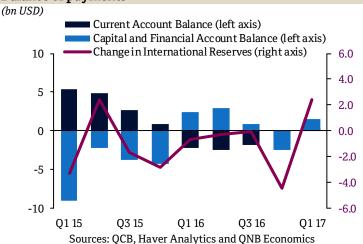

### The current account balance registered a surplus in Q1 2017

- The current account balance registered a surplus in Q1 2017 (0.3% of GDP) compared to a -1.7% deficit in the previous quarter
- The surplus was owing to oil prices which rose higher on a quarter on quarter basis, leading to increased export revenue

#### International reserves fell to USD24.8bn in June

- International reserves dropped to USD24.8bn in June from USD35.2bn in May
- We expect months of import cover to average 5.7 months for the year, which is above the IMF recommended minimum of three months for a fixed-exchange rate regime