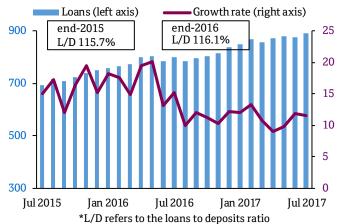

## Bank credit grew 11.5% year on year in July

- Loan growth was 11.5% year on year in July, down from 11.9% in June
- Loans to the public sector (around 40% of total domestic credit) grew 19.0% year on year versus 19.6% growth in the previous month
- Private sector loans grew by 5.9% year on year from 6.4%, while foreign credit grew by 10.5% from 11.1%

#### New Data

#### Bank credit

(bn QAR and % change year on year)

Sources: QCB, Haver Analytics and QNB Economics