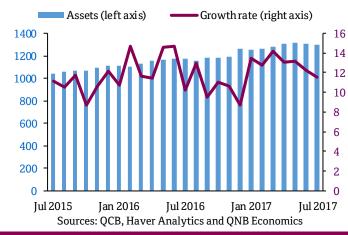

### Bank assets grew 10.9% year on year in July

- Bank assets grew 10.9% year on year in July to QAR1.3tn, compared to growth of 11.6% in June
- Domestic assets grew 10.3% year on year in July from 12.4% in the previous month
- Foreign asset grew 9.5% year on year in July, from 11.0% in the previous month

#### Bank assets

(bn QAR and % change year on year)