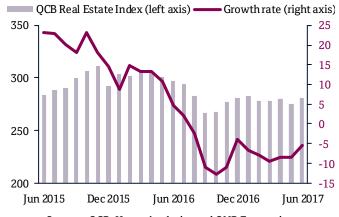

### The real estate price index contracted by 5.5% year on year in June

- The real estate price index picked up slightly during Q2, but the index still fell by 5.5% year on year in June from a decline of 9.6% in March
- The real estate price index reflects the prices of land, residential and commercial transactions