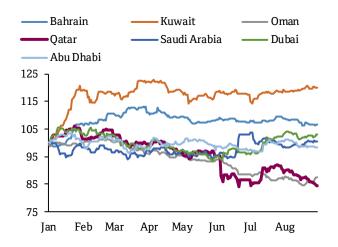

## GCC stocks saw mixed performance in August

GCC indices were mixed in August; Saudi Arabia's Tadawul stock exchange gained the most (2.3%) over the month while Qatar's stock exchange fell the most (-6.4%)

#### Stock market indices

(Index, rebased, 31 Dec 2016 = 100)

Sources: Bloomberg and QNB Economics