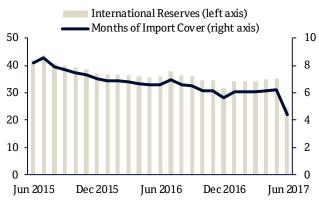

#### International reserves fell to USD24.8bn in June

- International reserves dropped to USD24.8bn in June from USD35.2bn in May
- We expect months of import cover to average 5.7 months for the year, which is above the IMF recommended minimum of three months for a fixed-exchange rate regime

### International reserves and months of import cover

(bn USD, left axis; Months of import cover, right axis)

Sources: QCB, Haver Analytics and QNB Economics