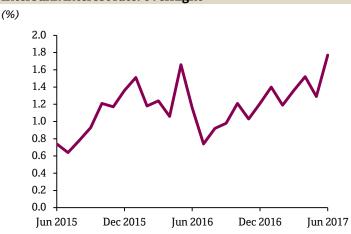

## Overnight interbank rates rose to 1.77% in June

- Overnight interbank rates rose to 1.77% in June from 1.29% in May; the 3-month interbank rate fell to 2.10% from 2.25% while the 1-year interbank rate stayed flat at 2.50%
- The QCB raised its deposit rate by 25 basis points to 1.5% after the US Fed hiked rates in March, but kept the lending and repo rates unchanged