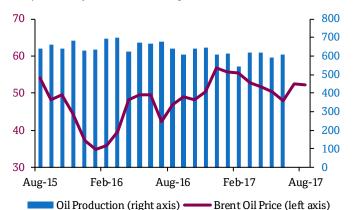

## Brent crude prices were nearly flat at USD52.4/b in August

- Qatar oil production picked up to 611k b/d in June from 594k b/d in May, still below the OPEC target of 618k b/d
- Average Brent crude oil prices declined by -0.5% month on month in August, reaching USD52.4/b, as news of increasing US production outweighed news of falling US crude stockpiles
- Brent crude has averaged USD52.3/b year to date; we forecast Brent crude prices to average USD58/b in 2018

#### Oil prices and production

(USD/b, left axis; Oil production (k b/d), right axis)

Sources: Intercontinental Exchange, Joint Organisations Data Initiative (JODI), Bloomberg, Haver Analytics and QNB Economics