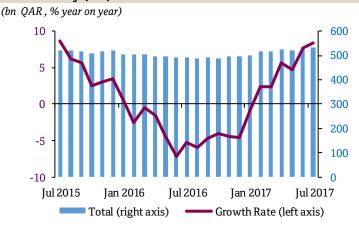

## The trade surplus declined to USD3.3bn in July

- The trade surplus narrowed to USD3.3bn in July from USD3.4bn in June
- Exports grew 11.4% year on year to USD5.0bn, helped by the recovery in oil and gas prices, while imports fell 35.0% year on year in July
- South Korea was the largest export market, with a share of 17.3% of total exports, followed by China and Japan; the US and China were the top countries of origin for imports

#### Trade balance

(bn USD)

Sources: MDPS, Haver Analytics and QNB Economics